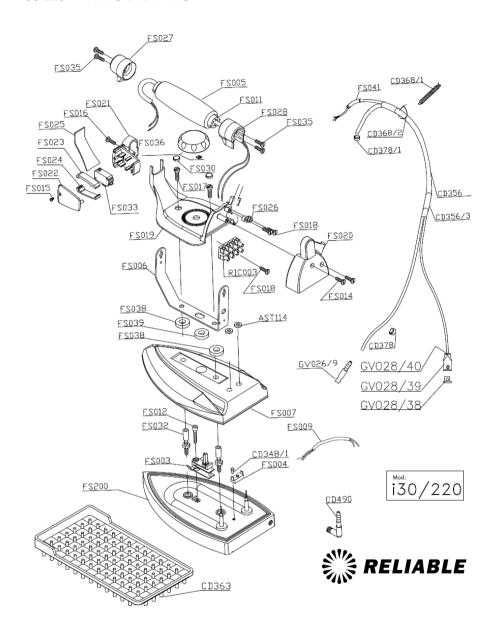

## i30/220V PARTS LIST

| AST114 BLOCKAGE FOR IRONING BOARD HEATING ELEMENT 2 CD348/1 SCREW FOR BULB THERMOSTAT 1 CD356/3 THERMORESCTRICTING CLIP FOR MONO-HOSE MT.1 CD356/3 THERMORESCTRICTING CLIP FOR MONO-HOSE MT.1 CD368/3 PAD 1 CD368/1 SPRING TO HOLD THE HOSE UP 1 CD368/2 CLIP FOR SPRING 1 CD378/1 HOSE CLAMP 10/12 ONE EAR 1 CD378/1 HOSE CLAMP 9/11 TWO EARS 1 CD490 ANGLE CONNECTION 1 FS200 IRON PLATE 220V 1 FS003 ADJUSTABLE THERMOSTAT 1 FS004 THERMOSTAT 271 WITH MANUAL RESET 1 FS005 CORK HANDLE 1 FS006 BRACKET 1 FS007 CAP 1 FS007 CAP 1 FS011 INSERT FOR HANDLE 1 FS011 INSERT FOR HANDLE 1 FS012 SCREW M4x22 FOR THERMOSTAT FIXING 1 FS014 SCREW FOR MICRO CLOSING 2 FS015 SCREW FOR MICRO CLOSING 2 FS016 SCREW FOR MICRO CLOSING 2 FS017 SCREW FOR HANDLE 1 FS018 SCREW FOR HANDLE 1 FS020 BACKHANDLE 1 FS020 BACKHANDLE 1 FS021 SCREW FOR MICRO CLOSING 2 FS016 SCREW FOR MICRO CLOSING 1 FS017 SCREW FOR HANDLE FIXING M5x10 2 FS018 SCREW FOR HANDLE FIXING M5x10 2 FS019 HANDLE COVER 1 FS022 BUTTON-CASE 1 FS022 BUTTON-CASE 1 FS023 UPPER BUTTON 1 FS024 LOWER BUTTON 1 FS025 PLATE FOR BRACKET COVER 1 FS026 CORD BLOCKAGE 1 FS027 FRONT HANDLE HOLDER 1 FS030 SCREW CAP 2 FS031 BRASS WASHER-SPACER 2 FS033 MICRON 1 FS036 BLACK BACHEL SIKKSCREEN PRINTED KNOB 1 FS037 SCREW FOR HANDLE SPACER 2 FS033 MICRON 1 FS036 BLACK BACHEL SIKKSCREEN PRINTED KNOB 1 FS037 SCREW FOR HANDLE WASHER FOR KNOB 1 FS038 LOWER HANDLE WASHER FOR KNOB 1 FS039 LOWER HANDLE WASHER FOR KNOB 1 FS0304 FAIRLEAD FOR CASE 1 | ITEM    | ITEM DESCRIPTION                      | Q.TY   |
|---------------------------------------------------------------------------------------------------------------------------------------------------------------------------------------------------------------------------------------------------------------------------------------------------------------------------------------------------------------------------------------------------------------------------------------------------------------------------------------------------------------------------------------------------------------------------------------------------------------------------------------------------------------------------------------------------------------------------------------------------------------------------------------------------------------------------------------------------------------------------------------------------------------------------------------------------------------------------------------------------------------------------------------------------------------------------------------------------------------------------------------------------------------------------------------------------------------------------------------------------------------------------------------------------------------------------------------------------------------------------------------------------------------------------------------------------------------------------------------------------------------------|---------|---------------------------------------|--------|
| CD356         MONO-HOSE MT 2,2 5X10         1           CD356/3         THERMORESCTRICTING CLIP FOR MONO-HOSE         MT.1           CD368/1         SPRING TO HOLD THE HOSE UP         1           CD368/2         CLIP FOR SPRING         1           CD378         HOSE CLAMP 10/12 ONE EAR         1           CD378/1         HOSE CLAMP 9/11 TWO EARS         1           CD490         ANGLE CONNECTION         1           FS200         IRON PLATE 220V         1           FS2003         ADJUSTABLE THERMOSTAT         1           FS003         ADJUSTABLE THERMOSTAT         1           FS004         THERMOSTAT 271 WITH MANUAL RESET         1           FS005         CORK HANDLE         1           FS006         BRACKET         1           FS007         CAP         1           FS009         WRING         1           FS011         INSERT FOR HANDLE         1           FS012         SCREW M4x22 FOR THERMOSTAT FIXING         1           FS013         SCREW FOR MICRO CLOSING         2           FS014         SCREW FOR MICRO CLOSING         2           FS015         SCREW FOR HANDLE FIXING M5x10         2           FS016         SCREW                                                                                                                                                                                                                                                                                                                                      | AST114  |                                       | 2      |
| CD356/3         THERMORESCTRICTING CLIP FOR MONO-HOSE         MT.1           CD366/3         THERMORESCTRICTING CLIP FOR MONO-HOSE         MT.1           CD368/1         SPRING TO HOLD THE HOSE UP         1           CD368/2         CLIP FOR SPRING         1           CD378/8         HOSE CLAMP 10/12 ONE EAR         1           CD378/1         HOSE CLAMP 9/11 TWO EARS         1           CD490         ANGLE CONNECTION         1           FS200         IRON PLATE 220V         1           FS2003         ADJUSTABLE THERMOSTAT         1           FS003         ADJUSTABLE THERMOSTAT         1           FS004         THERMOSTAT 271 WITH MANUAL RESET         1           FS005         CORK HANDLE         1           FS006         BRACKET         1           FS007         CAP         1           FS009         WIRING         1           FS011         INSERT FOR HANDLE         1           FS012         SCREW M4x22 FOR THERMOSTAT FIXING         1           FS013         SCREW FOR MICRO CLOSING         2           FS014         SCREW FOR MICRO CLOSING         2           FS015         SCREW FOR HANDLE FIXING M5x10         2           FS01                                                                                                                                                                                                                                                                                                                             | CD348/1 | SCREW FOR BULB THERMOSTAT             | 1      |
| CD363         PAD         1           CD368/1         SPRING TO HOLD THE HOSE UP         1           CD368/2         CLIP FOR SPRING         1           CD378         HOSE CLAMP 10/12 ONE EAR         1           CD378/1         HOSE CLAMP 9/11 TWO EARS         1           CD490         ANGLE CONNECTION         1           FS200         IRON PLATE 220V         1           FS003         ADJUSTABLE THERMOSTAT         1           FS004         THERMOSTAT 271 WITH MANUAL RESET         1           FS005         CORK HANDLE         1           FS006         BRACKET         1           FS007         CAP         1           FS008         BRACKET         1           FS011         INSERT FOR HANDLE         1           FS012         SCREW M4x22 FOR THERMOSTAT FIXING         1           FS014         SCREW FOR BACKHANDLE         3           FS015         SCREW FOR MICRO CLOSING         2           FS016         SCREW FOR MICRO CLOSING         2           FS017         SCREW FOR MICRO CASE         1           FS017         SCREW FOR HANDLE FIXING M5x10         2           FS018         SCREW FOR HANDLE FIXING M5x10 <t< td=""><td>CD356</td><td>MONO-HOSE MT 2,2 5X10</td><td></td></t<>                                                                                                                                                                                                                                                                                 | CD356   | MONO-HOSE MT 2,2 5X10                 |        |
| CD368/1         SPRING TO HOLD THE HOSE UP         1           CD378/2         CLIP FOR SPRING         1           CD378/1         HOSE CLAMP 10/12 ONE EAR         1           CD378/1         HOSE CLAMP 9/11 TWO EARS         1           CD490         ANGLE CONNECTION         1           FS200         IRON PLATE 220V         1           FS003         ADJUSTABLE THERMOSTAT         1           FS004         ITHERMOSTAT 271 WITH MANUAL RESET         1           FS005         CORK HANDLE         1           FS006         BRACKET         1           FS007         CAP         1           FS008         WIRING         1           FS011         INSERT FOR HANDLE         1           FS012         SCREW M4x22 FOR THERMOSTAT FIXING         1           FS014         SCREW FOR MICRO CLOSING         2           FS014         SCREW FOR MICRO CLOSING         2           FS016         SCREW FOR HANDLE FIXING M5x10         2           FS017         SCREW FOR TERMINAL BLOCK FIXING         3           FS018         SCREW FOR TERMINAL BLOCK FIXING         3           FS019         HANDLE COVER         1           FS021         BUTTON-CASE<                                                                                                                                                                                                                                                                                                                                      | CD356/3 | THERMORESCTRICTING CLIP FOR MONO-HOSE | MT.1   |
| CD368/2         CLIP FOR SPRING         1           CD378         HOSE CLAMP 10/12 ONE EAR         1           CD378/1         HOSE CLAMP 9/11 TWO EARS         1           CD490         ANGLE CONNECTION         1           FS200         IRON PLATE 220V         1           FS003         ADJUSTABLE THERMOSTAT         1           FS004         THERMOSTAT 271 WITH MANUAL RESET         1           FS005         CORK HANDLE         1           FS006         BRACKET         1           FS007         CAP         1           FS009         WIRING         1           FS011         INSERT FOR HANDLE         1           FS012         SCREW M4x22 FOR THERMOSTAT FIXING         1           FS014         SCREW FOR BACKHANDLE         3           FS015         SCREW FOR MICRO-CASE         1           FS016         SCREW FOR MICRO-CASE         1           FS017         SCREW FOR TERMINAL BLOCK FIXING         3           FS018         SCREW FOR TERMINAL BLOCK FIXING         3           FS019         HANDLE COVER         1           FS021         BUTTON-CASE         1           FS022         BUTTON-CASE         1                                                                                                                                                                                                                                                                                                                                                                | CD363   | PAD                                   | 1      |
| CD378         HOSE CLAMP 10/12 ONE EAR         1           CD378/1         HOSE CLAMP 9/11 TWO EARS         1           CD490         ANGLE CONNECTION         1           FS200         JRON PLATE 220V         1           FS003         ADJUSTABLE THERMOSTAT         1           FS004         THERMOSTAT 271 WITH MANUAL RESET         1           FS005         CORK HANDLE         1           FS006         BRACKET         1           FS007         CAP         1           FS009         WIRING         1           FS011         INSERT FOR HANDLE         1           FS012         SCREW HAX22 FOR THERMOSTAT FIXING         1           FS011         INSERT FOR BACKHANDLE         3           FS014         SCREW FOR BACKHANDLE         3           FS015         SCREW FOR MICRO CLOSING         2           FS016         SCREW FOR HANDLE FIXING M5x10         2           FS017         SCREW FOR HANDLE FIXING M5x10         2           FS018         SCREW FOR TERMINAL BLOCK FIXING         3           FS019         HANDLE COVER         1           FS020         BACKHANDLE         1           FS021         BUTTON-CASE         1 <td>CD368/1</td> <td>SPRING TO HOLD THE HOSE UP</td> <td>1</td>                                                                                                                                                                                                                                                                                   | CD368/1 | SPRING TO HOLD THE HOSE UP            | 1      |
| CD378/1         HOSE CLAMP 9/11 TWO EARS         1           CD490         ANGLE CONNECTION         1           FS2000         IRON PLATE 220V         1           FS003         ADJUSTABLE THERMOSTAT         1           FS004         THERMOSTAT 271 WITH MANUAL RESET         1           FS005         CORK HANDLE         1           FS006         BRACKET         1           FS007         CAP         1           FS009         WIRING         1           FS011         INSERT FOR HANDLE         1           FS012         SCREW MAX22 FOR THERMOSTAT FIXING         1           FS014         SCREW FOR BACKHANDLE         3           FS015         SCREW FOR BACKHANDLE         3           FS016         SCREW FOR MICRO CLOSING         2           FS017         SCREW FOR HANDLE FIXING M5x10         2           FS018         SCREW FOR TERMINAL BLOCK FIXING         3           FS018         SCREW FOR TERMINAL BLOCK FIXING         3           FS019         HANDLE COVER         1           FS020         BACKHANDLE         1           FS021         BUTTON-CASE         1           FS022         BUTTON-CASE         1                                                                                                                                                                                                                                                                                                                                                              | CD368/2 |                                       | 1      |
| CD490         ANGLE CONNECTION         1           FS200         IRON PLATE 220V         1           FS003         ADJUSTABLE THERMOSTAT         1           FS004         THERMOSTAT 271 WITH MANUAL RESET         1           FS005         CORK HANDLE         1           FS006         BRACKET         1           FS007         CAP         1           FS009         WIRING         1           FS011         INSERT FOR HANDLE         1           FS012         SCREW M4x22 FOR THERMOSTAT FIXING         1           FS014         SCREW FOR BACKHANDLE         3           FS015         SCREW FOR MICRO CLOSING         2           FS016         SCREW FOR MICRO CLOSING         2           FS017         SCREW FOR HANDLE FIXING M5x10         2           FS018         SCREW FOR TERMINAL BLOCK FIXING         3           FS019         HANDLE COVER         1           FS020         BACKHANDLE         1           FS021         BUTTON-CASE         1           FS022         BUTTON-CASE         1           FS023         UPPER BUTTON         1           FS024         LOWER BUTTON         1           FS025 <td>CD378</td> <td>HOSE CLAMP 10/12 ONE EAR</td> <td>1</td>                                                                                                                                                                                                                                                                                                                 | CD378   | HOSE CLAMP 10/12 ONE EAR              | 1      |
| FS200         IRON PLATE 220V         1           FS003         ADJUSTABLE THERMOSTAT         1           FS004         THERMOSTAT 271 WITH MANUAL RESET         1           FS005         CORK HANDLE         1           FS006         BRACKET         1           FS007         CAP         1           FS009         WIRING         1           FS011         INSERT FOR HANDLE         1           FS012         SCREW HANDLE         1           FS014         SCREW FOR BACKHANDLE         3           FS015         SCREW FOR MICRO CLOSING         2           FS016         SCREW FOR MICRO-CASE         1           FS017         SCREW FOR HANDLE FIXING M5x10         2           FS018         SCREW FOR TERMINAL BLOCK FIXING         3           FS019         HANDLE COVER         1           FS020         BACKHANDLE         1           FS021         BUTTON-CASE         1           FS022         BUTTON-CASE COVER         1           FS023         UPPER BUTTON         1           FS024         LOWER BUTTON         1           FS025         PLATE FOR BRACKET COVER         1           FS026         <                                                                                                                                                                                                                                                                                                                                                                              | CD378/1 | HOSE CLAMP 9/11 TWO EARS              | 1      |
| FS003                                                                                                                                                                                                                                                                                                                                                                                                                                                                                                                                                                                                                                                                                                                                                                                                                                                                                                                                                                                                                                                                                                                                                                                                                                                                                                                                                                                                                                                                                                               | CD490   | ANGLE CONNECTION                      | 1      |
| FS004         THERMOSTAT 271 WITH MANUAL RESET         1           FS005         CORK HANDLE         1           FS006         BRACKET         1           FS007         CAP         1           FS008         WIRING         1           FS011         INSERT FOR HANDLE         1           FS012         SCREW M4x22 FOR THERMOSTAT FIXING         1           FS014         SCREW FOR BACKHANDLE         3           FS015         SCREW FOR MICRO CLOSING         2           FS016         SCREW FOR MICRO-CASE         1           FS017         SCREW FOR HANDLE FIXING M5x10         2           FS018         SCREW FOR TERMINAL BLOCK FIXING         3           FS019         HANDLE COVER         1           FS020         BACKHANDLE         1           FS021         BUTTON-CASE         1           FS022         BUTTON-CASE COVER         1           FS022         BUTTON-CASE COVER         1           FS022         BUTTON-CASE COVER         1           FS022         BUTTON-CASE COVER         1           FS022         FUATE FOR BRACKET COVER         1           FS025         PLATE FOR BRACKET COVER         1 <t< td=""><td>FS200</td><td>IRON PLATE 220V</td><td>1</td></t<>                                                                                                                                                                                                                                                                                                     | FS200   | IRON PLATE 220V                       | 1      |
| FS005         CORK HANDLE         1           FS006         BRACKET         1           FS007         CAP         1           FS009         WIRING         1           FS011         INSERT FOR HANDLE         1           FS012         SCREW M4x22 FOR THERMOSTAT FIXING         1           FS014         SCREW FOR BACKHANDLE         3           FS015         SCREW FOR BACKHANDLE         3           FS015         SCREW FOR MICRO CLOSING         2           FS016         SCREW FOR MICRO CLOSING         2           FS017         SCREW FOR MICRO CLOSING         2           FS018         SCREW FOR HANDLE FIXING M5x10         2           FS017         SCREW FOR TERMINAL BLOCK FIXING         3           FS018         SCREW FOR TERMINAL BLOCK FIXING         3           FS019         HANDLE COVER         1           FS020         BACKHANDLE         1           FS021         BUTTON-CASE         1           FS022         BUTTON-CASE COVER         1           FS022         BUTTON-CASE COVER         1           FS023         UPPER BUTTON         1           FS024         LOWER BACKET COVER         1                                                                                                                                                                                                                                                                                                                                                                          | FS003   | ADJUSTABLE THERMOSTAT                 | 1      |
| FS006         BRACKET         1           FS007         CAP         1           FS009         WIRING         1           FS011         INSERT FOR HANDLE         1           FS012         SCREW M4x22 FOR THERMOSTAT FIXING         1           FS014         SCREW FOR BACKHANDLE         3           FS015         SCREW FOR MICRO CLOSING         2           FS016         SCREW FOR MICRO-CASE         1           FS017         SCREW FOR HANDLE FIXING M5x10         2           FS018         SCREW FOR TERMINAL BLOCK FIXING         3           FS019         HANDLE COVER         1           FS020         BACKHANDLE         1           FS021         BUTTON-CASE         1           FS022         BUTTON-CASE COVER         1           FS023         UPPER BUTTON         1           FS024         LOWER BUTTON         1           FS025         PLATE FOR BRACKET COVER         1           FS026         CORD BLOCKAGE         1           FS027         FRONT HANDLE HOLDER         1           FS030         SCREW CAP         2           FS031         BRASS WASHER-SPACER         2           FS032                                                                                                                                                                                                                                                                                                                                                                                      | FS004   | THERMOSTAT 271 WITH MANUAL RESET      | 1      |
| FS007         CAP         1           FS009         WIRING         1           FS011         INSERT FOR HANDLE         1           FS012         SCREW M4x22 FOR THERMOSTAT FIXING         1           FS014         SCREW FOR BACKHANDLE         3           FS015         SCREW FOR MICRO CLOSING         2           FS016         SCREW FOR MICRO-CASE         1           FS017         SCREW FOR HANDLE FIXING M5x10         2           FS018         SCREW FOR TERMINAL BLOCK FIXING         3           FS019         HANDLE COVER         1           FS020         BACKHANDLE         1           FS021         BUTTON-CASE         1           FS022         BUTTON-CASE         1           FS023         UPPER BUTTON         1           FS024         LOWER BUTTON         1           FS025         PLATE FOR BRACKET COVER         1           FS026         CORD BLOCKAGE         1           FS027         FRONT HANDLE HOLDER         1           FS030         SCREW CAP         2           FS031         BRASS WASHER-SPACER         2           FS032         BRASS MALE FEMALE SPACER         2           FS033 </td <td>FS005</td> <td>CORK HANDLE</td> <td>1</td>                                                                                                                                                                                                                                                                                                                       | FS005   | CORK HANDLE                           | 1      |
| FS009         WIRING         1           FS011         INSERT FOR HANDLE         1           FS012         SCREW M4x22 FOR THERMOSTAT FIXING         1           FS014         SCREW FOR BACKHANDLE         3           FS015         SCREW FOR MICRO CLOSING         2           FS016         SCREW FOR MICRO-CASE         1           FS017         SCREW FOR HANDLE FIXING M5x10         2           FS018         SCREW FOR TERMINAL BLOCK FIXING         3           FS019         HANDLE COVER         1           FS020         BACKHANDLE         1           FS021         BUTTON-CASE         1           FS022         BUTTON-CASE COVER         1           FS023         UPPER BUTTON         1           FS024         LOWER BUTTON         1           FS025         PLATE FOR BRACKET COVER         1           FS026         CORD BLOCKAGE         1           FS027         FRONT HANDLE HOLDER         1           FS028         BACK HANDLE HOLDER         1           FS030         SCREW CAP         2           FS031         BRASS WASHER-SPACER         2           FS032         BRASS MALE FEMALE SPACER         2 <tr< td=""><td>FS006</td><td>BRACKET</td><td>1</td></tr<>                                                                                                                                                                                                                                                                                                            | FS006   | BRACKET                               | 1      |
| FS011         INSERT FOR HANDLE         1           FS012         SCREW M4x22 FOR THERMOSTAT FIXING         1           FS014         SCREW FOR BACKHANDLE         3           FS015         SCREW FOR MICRO CLOSING         2           FS016         SCREW FOR MICRO-CASE         1           FS017         SCREW FOR HANDLE FIXING M5x10         2           FS018         SCREW FOR TERMINAL BLOCK FIXING         3           FS019         HANDLE COVER         1           FS020         BACKHANDLE         1           FS021         BUTTON-CASE         1           FS022         BUTTON-CASE COVER         1           FS023         UPPER BUTTON         1           FS024         LOWER BUTTON         1           FS025         PLATE FOR BRACKET COVER         1           FS026         CORD BLOCKAGE         1           FS027         FRONT HANDLE HOLDER         1           FS038         BACK HANDLE HOLDER         1           FS031         BRASS WASHER-SPACER         2           FS032         BRASS MALE FEMALE SPACER         2           FS033         MICRON         1           FS035         SCREW FOR HANDLE         4                                                                                                                                                                                                                                                                                                                                                               | FS007   | CAP                                   | 1      |
| FS011         INSERT FOR HANDLE         1           FS012         SCREW M4x22 FOR THERMOSTAT FIXING         1           FS014         SCREW FOR BACKHANDLE         3           FS015         SCREW FOR MICRO CLOSING         2           FS016         SCREW FOR MICRO-CASE         1           FS017         SCREW FOR HANDLE FIXING M5x10         2           FS018         SCREW FOR TERMINAL BLOCK FIXING         3           FS019         HANDLE COVER         1           FS020         BACKHANDLE         1           FS021         BUTTON-CASE         1           FS022         BUTTON-CASE COVER         1           FS023         UPPER BUTTON         1           FS024         LOWER BUTTON         1           FS025         PLATE FOR BRACKET COVER         1           FS026         CORD BLOCKAGE         1           FS027         FRONT HANDLE HOLDER         1           FS038         BACK HANDLE HOLDER         1           FS031         BRASS WASHER-SPACER         2           FS032         BRASS MALE FEMALE SPACER         2           FS033         MICRON         1           FS035         SCREW FOR HANDLE         4                                                                                                                                                                                                                                                                                                                                                               | FS009   | WIRING                                | 1      |
| FS014         SCREW FOR BACKHANDLE         3           FS015         SCREW FOR MICRO CLOSING         2           FS016         SCREW FOR MICRO-CASE         1           FS017         SCREW FOR HANDLE FIXING M5x10         2           FS018         SCREW FOR TERMINAL BLOCK FIXING         3           FS019         HANDLE COVER         1           FS020         BACKHANDLE         1           FS021         BUTTON-CASE         1           FS022         BUTTON-CASE COVER         1           FS023         UPPER BUTTON         1           FS024         LOWER BUTTON         1           FS025         PLATE FOR BRACKET COVER         1           FS026         CORD BLOCKAGE         1           FS027         FRONT HANDLE HOLDER         1           FS028         BACK HANDLE HOLDER         1           FS030         SCREW CAP         2           FS031         BRASS WASHER-SPACER         2           FS032         BRASS MALE FEMALE SPACER         2           FS033         MICRON         1           FS035         SCREW FOR HANDLE         4           FS036         BLACK BACHELITE SILKSCREEN PRINTED KNOB         1                                                                                                                                                                                                                                                                                                                                                                 | FS011   | INSERT FOR HANDLE                     | ·····  |
| FS015         SCREW FOR MICRO CLOSING         2           FS016         SCREW FOR MICRO-CASE         1           FS017         SCREW FOR HANDLE FIXING M5x10         2           FS018         SCREW FOR TERMINAL BLOCK FIXING         3           FS019         HANDLE COVER         1           FS020         BACKHANDLE         1           FS021         BUTTON-CASE         1           FS022         BUTTON-CASE COVER         1           FS023         UPPER BUTTON         1           FS024         LOWER BUTTON         1           FS025         PLATE FOR BRACKET COVER         1           FS026         CORD BLOCKAGE         1           FS027         FRONT HANDLE HOLDER         1           FS028         BACK HANDLE HOLDER         1           FS030         SCREW CAP         2           FS031         BRASS WASHER-SPACER         2           FS032         BRASS MALE FEMALE SPACER         2           FS033         MICRON         1           FS035         SCREW FOR HANDLE         4           FS036         BLACK BACHELITE SILKSCREEN PRINTED KNOB         1           FS038         LOWER HANDLE WASHER FOR KNOB         1                                                                                                                                                                                                                                                                                                                                                         | FS012   | SCREW M4x22 FOR THERMOSTAT FIXING     | 1      |
| FS015         SCREW FOR MICRO CLOSING         2           FS016         SCREW FOR MICRO-CASE         1           FS017         SCREW FOR HANDLE FIXING M5x10         2           FS018         SCREW FOR TERMINAL BLOCK FIXING         3           FS019         HANDLE COVER         1           FS020         BACKHANDLE         1           FS021         BUTTON-CASE         1           FS022         BUTTON-CASE COVER         1           FS023         UPPER BUTTON         1           FS024         LOWER BUTTON         1           FS025         PLATE FOR BRACKET COVER         1           FS026         CORD BLOCKAGE         1           FS027         FRONT HANDLE HOLDER         1           FS028         BACK HANDLE HOLDER         1           FS030         SCREW CAP         2           FS031         BRASS WASHER-SPACER         2           FS032         BRASS MALE FEMALE SPACER         2           FS033         MICRON         1           FS035         SCREW FOR HANDLE         4           FS036         BLACK BACHELITE SILKSCREEN PRINTED KNOB         1           FS038         LOWER HANDLE WASHER FOR KNOB         1                                                                                                                                                                                                                                                                                                                                                         | FS014   | SCREW FOR BACKHANDLE                  | 3      |
| FS016         SCREW FOR MICRO-CASE         1           FS017         SCREW FOR HANDLE FIXING M5x10         2           FS018         SCREW FOR TERMINAL BLOCK FIXING         3           FS019         HANDLE COVER         1           FS020         BACKHANDLE         1           FS021         BUTTON-CASE         1           FS022         BUTTON-CASE COVER         1           FS023         UPPER BUTTON         1           FS024         LOWER BUTTON         1           FS025         PLATE FOR BRACKET COVER         1           FS026         CORD BLOCKAGE         1           FS027         FRONT HANDLE HOLDER         1           FS028         BACK HANDLE HOLDER         1           FS030         SCREW CAP         2           FS031         BRASS WASHER-SPACER         2           FS032         BRASS MALE FEMALE SPACER         2           FS033         MICRON         1           FS035         SCREW FOR HANDLE         4           FS036         BLACK BACHELITE SILKSCREEN PRINTED KNOB         1           FS038         LOWER HANDLE WASHER FOR SCREW         2           FS039         LOWER HANDLE WASHER FOR KNOB         1 <td>FS015</td> <td>SCREW FOR MICRO CLOSING</td> <td></td>                                                                                                                                                                                                                                                                                         | FS015   | SCREW FOR MICRO CLOSING               |        |
| FS018         SCREW FOR TERMINAL BLOCK FIXING         3           FS019         HANDLE COVER         1           FS020         BACKHANDLE         1           FS021         BUTTON-CASE         1           FS022         BUTTON-CASE COVER         1           FS023         UPPER BUTTON         1           FS024         LOWER BUTTON         1           FS025         PLATE FOR BRACKET COVER         1           FS026         CORD BLOCKAGE         1           FS027         FRONT HANDLE HOLDER         1           FS028         BACK HANDLE HOLDER         1           FS030         SCREW CAP         2           FS031         BRASS WASHER-SPACER         2           FS032         BRASS MALE FEMALE SPACER         2           FS033         MICRON         1           FS035         SCREW FOR HANDLE         4           FS036         BLACK BACHELITE SILKSCREEN PRINTED KNOB         1           FS038         LOWER HANDLE WASHER FOR SCREW         2           FS039         LOWER HANDLE WASHER FOR KNOB         1           FS041         FAIRLEAD FOR CABLE         1                                                                                                                                                                                                                                                                                                                                                                                                                     | FS016   | SCREW FOR MICRO-CASE                  | ······ |
| FS018         SCREW FOR TERMINAL BLOCK FIXING         3           FS019         HANDLE COVER         1           FS020         BACKHANDLE         1           FS021         BUTTON-CASE         1           FS022         BUTTON-CASE COVER         1           FS023         UPPER BUTTON         1           FS024         LOWER BUTTON         1           FS025         PLATE FOR BRACKET COVER         1           FS026         CORD BLOCKAGE         1           FS027         FRONT HANDLE HOLDER         1           FS028         BACK HANDLE HOLDER         1           FS030         SCREW CAP         2           FS031         BRASS WASHER-SPACER         2           FS032         BRASS MALE FEMALE SPACER         2           FS033         MICRON         1           FS035         SCREW FOR HANDLE         4           FS036         BLACK BACHELITE SILKSCREEN PRINTED KNOB         1           FS038         LOWER HANDLE WASHER FOR SCREW         2           FS039         LOWER HANDLE WASHER FOR KNOB         1           FS041         FAIRLEAD FOR CABLE         1                                                                                                                                                                                                                                                                                                                                                                                                                     | FS017   | SCREW FOR HANDLE FIXING M5x10         | 2      |
| FS020         BACKHANDLE         1           FS021         BUTTON-CASE         1           FS022         BUTTON-CASE COVER         1           FS023         UPPER BUTTON         1           FS024         LOWER BUTTON         1           FS025         PLATE FOR BRACKET COVER         1           FS026         CORD BLOCKAGE         1           FS027         FRONT HANDLE HOLDER         1           FS028         BACK HANDLE HOLDER         1           FS030         SCREW CAP         2           FS031         BRASS WASHER-SPACER         2           FS032         BRASS MALE FEMALE SPACER         2           FS033         MICRON         1           FS035         SCREW FOR HANDLE         4           FS036         BLACK BACHELITE SILKSCREEN PRINTED KNOB         1           FS038         LOWER HANDLE WASHER FOR SCREW         2           FS039         LOWER HANDLE WASHER FOR KNOB         1           FS041         FAIRLEAD FOR CABLE         1                                                                                                                                                                                                                                                                                                                                                                                                                                                                                                                                      | FS018   | SCREW FOR TERMINAL BLOCK FIXING       |        |
| FS021         BUTTON-CASE         1           FS022         BUTTON-CASE COVER         1           FS023         UPPER BUTTON         1           FS024         LOWER BUTTON         1           FS025         PLATE FOR BRACKET COVER         1           FS026         CORD BLOCKAGE         1           FS027         FRONT HANDLE HOLDER         1           FS028         BACK HANDLE HOLDER         1           FS030         SCREW CAP         2           FS031         BRASS WASHER-SPACER         2           FS032         BRASS MALE FEMALE SPACER         2           FS033         MICRON         1           FS035         SCREW FOR HANDLE         4           FS036         BLACK BACHELITE SILKSCREEN PRINTED KNOB         1           FS038         LOWER HANDLE WASHER FOR SCREW         2           FS039         LOWER HANDLE WASHER FOR KNOB         1           FS041         FAIRLEAD FOR CABLE         1                                                                                                                                                                                                                                                                                                                                                                                                                                                                                                                                                                                   | FS019   | HANDLE COVER                          |        |
| FS022         BUTTON-CASE COVER         1           FS023         UPPER BUTTON         1           FS024         LOWER BUTTON         1           FS025         PLATE FOR BRACKET COVER         1           FS026         CORD BLOCKAGE         1           FS027         FRONT HANDLE HOLDER         1           FS028         BACK HANDLE HOLDER         1           FS030         SCREW CAP         2           FS031         BRASS WASHER-SPACER         2           FS032         BRASS MALE FEMALE SPACER         2           FS033         MICRON         1           FS035         SCREW FOR HANDLE         4           FS036         BLACK BACHELITE SILKSCREEN PRINTED KNOB         1           FS038         LOWER HANDLE WASHER FOR SCREW         2           FS039         LOWER HANDLE WASHER FOR KNOB         1           FS041         FAIRLEAD FOR CABLE         1                                                                                                                                                                                                                                                                                                                                                                                                                                                                                                                                                                                                                                 | FS020   | BACKHANDLE                            | 1      |
| FS023         UPPER BUTTON         1           FS024         LOWER BUTTON         1           FS025         PLATE FOR BRACKET COVER         1           FS026         CORD BLOCKAGE         1           FS027         FRONT HANDLE HOLDER         1           FS028         BACK HANDLE HOLDER         1           FS030         SCREW CAP         2           FS031         BRASS WASHER-SPACER         2           FS032         BRASS MALE FEMALE SPACER         2           FS033         MICRON         1           FS035         SCREW FOR HANDLE         4           FS036         BLACK BACHELITE SILKSCREEN PRINTED KNOB         1           FS038         LOWER HANDLE WASHER FOR SCREW         2           FS039         LOWER HANDLE WASHER FOR KNOB         1           FS041         FAIRLEAD FOR CABLE         1                                                                                                                                                                                                                                                                                                                                                                                                                                                                                                                                                                                                                                                                                     | FS021   | BUTTON-CASE                           | 1      |
| FS023         UPPER BUTTON         1           FS024         LOWER BUTTON         1           FS025         PLATE FOR BRACKET COVER         1           FS026         CORD BLOCKAGE         1           FS027         FRONT HANDLE HOLDER         1           FS028         BACK HANDLE HOLDER         1           FS030         SCREW CAP         2           FS031         BRASS WASHER-SPACER         2           FS032         BRASS MALE FEMALE SPACER         2           FS033         MICRON         1           FS035         SCREW FOR HANDLE         4           FS036         BLACK BACHELITE SILKSCREEN PRINTED KNOB         1           FS038         LOWER HANDLE WASHER FOR SCREW         2           FS039         LOWER HANDLE WASHER FOR KNOB         1           FS041         FAIRLEAD FOR CABLE         1                                                                                                                                                                                                                                                                                                                                                                                                                                                                                                                                                                                                                                                                                     | FS022   | BUTTON-CASE COVER                     | 1      |
| FS024         LOWER BUTTON         1           FS025         PLATE FOR BRACKET COVER         1           FS026         CORD BLOCKAGE         1           FS027         FRONT HANDLE HOLDER         1           FS028         BACK HANDLE HOLDER         1           FS030         SCREW CAP         2           FS031         BRASS WASHER-SPACER         2           FS032         BRASS MALE FEMALE SPACER         2           FS033         MICRON         1           FS035         SCREW FOR HANDLE         4           FS036         BLACK BACHELITE SILKSCREEN PRINTED KNOB         1           FS038         LOWER HANDLE WASHER FOR SCREW         2           FS039         LOWER HANDLE WASHER FOR KNOB         1           FS041         FAIRLEAD FOR CABLE         1                                                                                                                                                                                                                                                                                                                                                                                                                                                                                                                                                                                                                                                                                                                                    | FS023   |                                       |        |
| FS026         CORD BLOCKAGE         1           FS027         FRONT HANDLE HOLDER         1           FS028         BACK HANDLE HOLDER         1           FS030         SCREW CAP         2           FS031         BRASS WASHER-SPACER         2           FS032         BRASS MALE FEMALE SPACER         2           FS033         MICRON         1           FS035         SCREW FOR HANDLE         4           FS036         BLACK BACHELITE SILKSCREEN PRINTED KNOB         1           FS038         LOWER HANDLE WASHER FOR SCREW         2           FS039         LOWER HANDLE WASHER FOR KNOB         1           FS041         FAIRLEAD FOR CABLE         1                                                                                                                                                                                                                                                                                                                                                                                                                                                                                                                                                                                                                                                                                                                                                                                                                                             | FS024   | LOWER BUTTON                          |        |
| FS027         FRONT HANDLE HOLDER         1           FS028         BACK HANDLE HOLDER         1           FS030         SCREW CAP         2           FS031         BRASS WASHER-SPACER         2           FS032         BRASS MALE FEMALE SPACER         2           FS033         MICRON         1           FS035         SCREW FOR HANDLE         4           FS036         BLACK BACHELITE SILKSCREEN PRINTED KNOB         1           FS038         LOWER HANDLE WASHER FOR SCREW         2           FS039         LOWER HANDLE WASHER FOR KNOB         1           FS041         FAIRLEAD FOR CABLE         1                                                                                                                                                                                                                                                                                                                                                                                                                                                                                                                                                                                                                                                                                                                                                                                                                                                                                             | FS025   | PLATE FOR BRACKET COVER               | 1      |
| FS028         BACK HANDLE HOLDER         1           FS030         SCREW CAP         2           FS031         BRASS WASHER-SPACER         2           FS032         BRASS MALE FEMALE SPACER         2           FS033         MICRON         1           FS035         SCREW FOR HANDLE         4           FS036         BLACK BACHELITE SILKSCREEN PRINTED KNOB         1           FS038         LOWER HANDLE WASHER FOR SCREW         2           FS039         LOWER HANDLE WASHER FOR KNOB         1           FS041         FAIRLEAD FOR CABLE         1                                                                                                                                                                                                                                                                                                                                                                                                                                                                                                                                                                                                                                                                                                                                                                                                                                                                                                                                                   | FS026   | CORD BLOCKAGE                         | 1      |
| FS030         SCREW CAP         2           FS031         BRASS WASHER-SPACER         2           FS032         BRASS MALE FEMALE SPACER         2           FS033         MICRON         1           FS035         SCREW FOR HANDLE         4           FS036         BLACK BACHELITE SILKSCREEN PRINTED KNOB         1           FS038         LOWER HANDLE WASHER FOR SCREW         2           FS039         LOWER HANDLE WASHER FOR KNOB         1           FS041         FAIRLEAD FOR CABLE         1                                                                                                                                                                                                                                                                                                                                                                                                                                                                                                                                                                                                                                                                                                                                                                                                                                                                                                                                                                                                        | FS027   | FRONT HANDLE HOLDER                   | 1      |
| FS031         BRASS WASHER-SPACER         2           FS032         BRASS MALE FEMALE SPACER         2           FS033         MICRON         1           FS035         SCREW FOR HANDLE         4           FS036         BLACK BACHELITE SILKSCREEN PRINTED KNOB         1           FS038         LOWER HANDLE WASHER FOR SCREW         2           FS039         LOWER HANDLE WASHER FOR KNOB         1           FS041         FAIRLEAD FOR CABLE         1                                                                                                                                                                                                                                                                                                                                                                                                                                                                                                                                                                                                                                                                                                                                                                                                                                                                                                                                                                                                                                                    | FS028   | BACK HANDLE HOLDER                    | 1      |
| FS032         BRASS MALE FEMALE SPACER         2           FS033         MICRON         1           FS035         SCREW FOR HANDLE         4           FS036         BLACK BACHELITE SILKSCREEN PRINTED KNOB         1           FS038         LOWER HANDLE WASHER FOR SCREW         2           FS039         LOWER HANDLE WASHER FOR KNOB         1           FS041         FAIRLEAD FOR CABLE         1                                                                                                                                                                                                                                                                                                                                                                                                                                                                                                                                                                                                                                                                                                                                                                                                                                                                                                                                                                                                                                                                                                          | FS030   | SCREW CAP                             | 2      |
| FS032         BRASS MALE FEMALE SPACER         2           FS033         MICRON         1           FS035         SCREW FOR HANDLE         4           FS036         BLACK BACHELITE SILKSCREEN PRINTED KNOB         1           FS038         LOWER HANDLE WASHER FOR SCREW         2           FS039         LOWER HANDLE WASHER FOR KNOB         1           FS041         FAIRLEAD FOR CABLE         1                                                                                                                                                                                                                                                                                                                                                                                                                                                                                                                                                                                                                                                                                                                                                                                                                                                                                                                                                                                                                                                                                                          | FS031   | BRASS WASHER-SPACER                   |        |
| FS035 SCREW FOR HANDLE 4 FS036 BLACK BACHELITE SILKSCREEN PRINTED KNOB 1 FS038 LOWER HANDLE WASHER FOR SCREW 2 FS039 LOWER HANDLE WASHER FOR KNOB 1 FS041 FAIRLEAD FOR CABLE 1                                                                                                                                                                                                                                                                                                                                                                                                                                                                                                                                                                                                                                                                                                                                                                                                                                                                                                                                                                                                                                                                                                                                                                                                                                                                                                                                      | FS032   | BRASS MALE FEMALE SPACER              |        |
| FS036BLACK BACHELITE SILKSCREEN PRINTED KNOB1FS038LOWER HANDLE WASHER FOR SCREW2FS039LOWER HANDLE WASHER FOR KNOB1FS041FAIRLEAD FOR CABLE1                                                                                                                                                                                                                                                                                                                                                                                                                                                                                                                                                                                                                                                                                                                                                                                                                                                                                                                                                                                                                                                                                                                                                                                                                                                                                                                                                                          | FS033   | MICRON                                | 1      |
| FS036BLACK BACHELITE SILKSCREEN PRINTED KNOB1FS038LOWER HANDLE WASHER FOR SCREW2FS039LOWER HANDLE WASHER FOR KNOB1FS041FAIRLEAD FOR CABLE1                                                                                                                                                                                                                                                                                                                                                                                                                                                                                                                                                                                                                                                                                                                                                                                                                                                                                                                                                                                                                                                                                                                                                                                                                                                                                                                                                                          | FS035   | SCREW FOR HANDLE                      | 4      |
| FS038LOWER HANDLE WASHER FOR SCREW2FS039LOWER HANDLE WASHER FOR KNOB1FS041FAIRLEAD FOR CABLE1                                                                                                                                                                                                                                                                                                                                                                                                                                                                                                                                                                                                                                                                                                                                                                                                                                                                                                                                                                                                                                                                                                                                                                                                                                                                                                                                                                                                                       | FS036   |                                       | 1      |
| FS039 LOWER HANDLE WASHER FOR KNOB 1 FS041 FAIRLEAD FOR CABLE 1                                                                                                                                                                                                                                                                                                                                                                                                                                                                                                                                                                                                                                                                                                                                                                                                                                                                                                                                                                                                                                                                                                                                                                                                                                                                                                                                                                                                                                                     | FS038   | LOWER HANDLE WASHER FOR SCREW         |        |
|                                                                                                                                                                                                                                                                                                                                                                                                                                                                                                                                                                                                                                                                                                                                                                                                                                                                                                                                                                                                                                                                                                                                                                                                                                                                                                                                                                                                                                                                                                                     | FS039   | LOWER HANDLE WASHER FOR KNOB          |        |
|                                                                                                                                                                                                                                                                                                                                                                                                                                                                                                                                                                                                                                                                                                                                                                                                                                                                                                                                                                                                                                                                                                                                                                                                                                                                                                                                                                                                                                                                                                                     | FS041   | FAIRLEAD FOR CABLE                    | 1      |
|                                                                                                                                                                                                                                                                                                                                                                                                                                                                                                                                                                                                                                                                                                                                                                                                                                                                                                                                                                                                                                                                                                                                                                                                                                                                                                                                                                                                                                                                                                                     | GV026/9 | QUICK RELEASE                         | 1      |

| GV028/38 | MALE PLUG                    | 1 |
|----------|------------------------------|---|
| GV028/39 | REMOVABLE COVER              | 1 |
| GV028/40 | CAVBLE PRESS FOR MALE SOCKET | 1 |
| RIC003   | 4 POLE TERMINAL BOARD        | 1 |

### i30/220V PARTS DRAWING